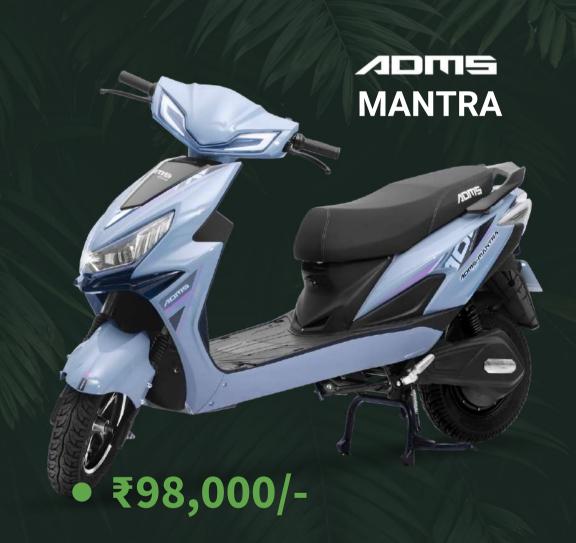

₹97,000/-

RATED POWER: 250 W

PEAK POWER: 1000 W

RANGE/CHARGE: 70/100KMS

BATTERY: 48V 26AH/60V 36AH

LOADING CAPACITY: 150KG