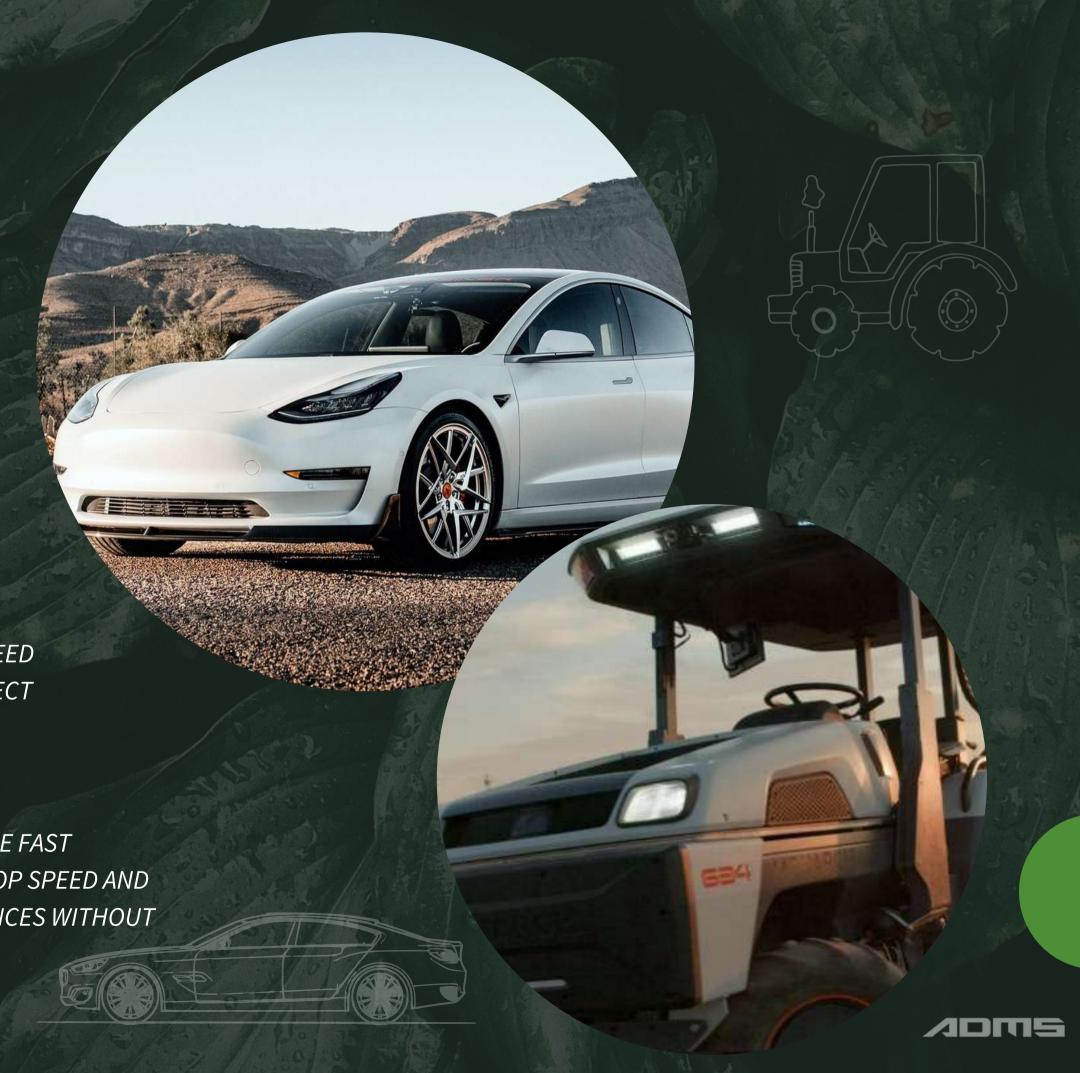

# OUR UPCOMING SEGMENT

# • E-TRACTOR

THERE ARE A VARIETY OF TRACTORS AVAILABLE WITH
DIFFERENT HORSEPOWER LEVELS AND TORQUE. THE E
TRACTOR 18HP, 35HP & 70HP IS EQUIPPED WITH HIGH SPEED
SOLAR SHED CHARGING AND MAXIMUM BACKUP TO PROTECT

## • E-CAR

THE E CAR HIGH SPEED CHARGER IS DESIGNED TO PROVIDE FAST CHARGING FOR ELECTRIC VEHICLES. IT HAS A MAXIMUM TOP SPEED AND RANGE, WHICH ALLOWS DRIVERS TO TRAVEL LONG DISTANCES WITHOUT HAVING TO STOP FOR RECHARGE.