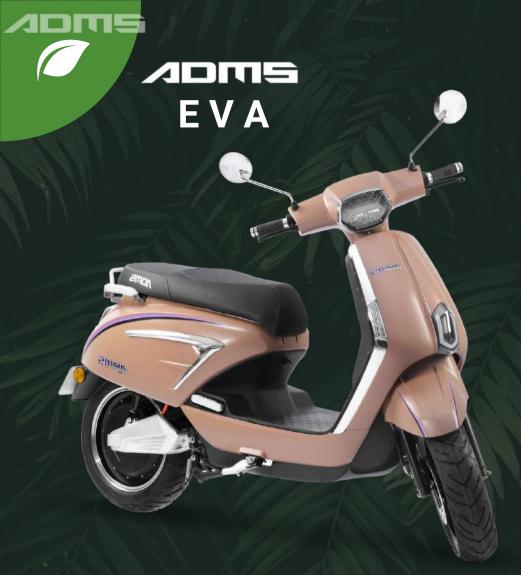

## ₹1,35,000/-

RATED POWER: 2.5KW

PEAK POWER: 5KW

RANGE/CHARGE: 90/150KMS

BATTERY: 72V 40AH/72V 48AH

LOADING CAPACITY: 180KG