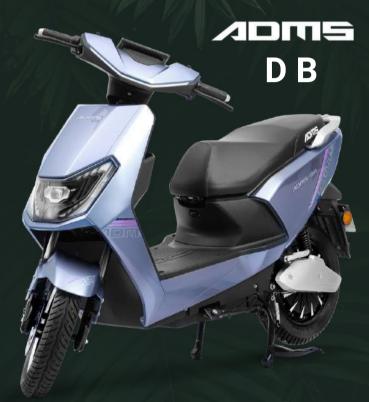

#### NON REGISTERED VEHICLES

₹99,000/-

RATED POWER: 250 W

PEAK POWER: 1200 W

RANGE/CHARGE: 80/100KMS

BATTERY: 60V 26AH/60V 36AH

LOADING CAPACITY: 250KG

₹1,15,000/-