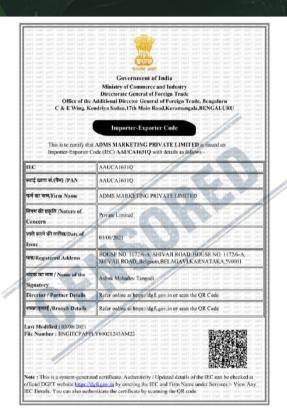

The Permanent Account Number (PAN) of the company is AAUCA1631Q

Mailing Address as per record available in Registrar of Companies office:

1172/6-A SHIVAJI ROAD, BELGAUM, BELGAUM, Belgaum, Karnataka,

ADMS MARKETING PRIVATE LIMITED

\* as issued by the Income Tax Department

India, 590001

The Tax Deduction and Collection Account Sumber (TAN) of the company is BLRA35182A

Given under my hand at Manesar this Seventh day of October Two thousand twenty.