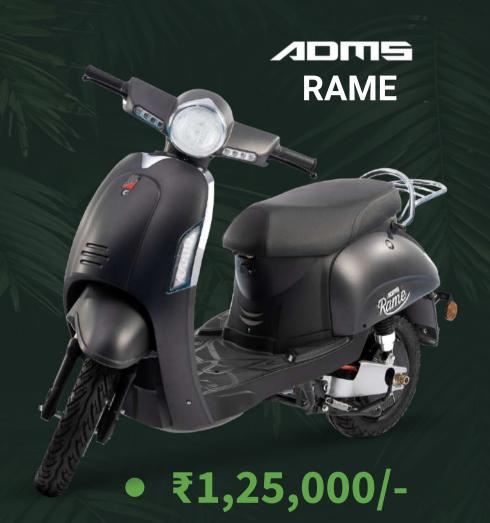

#### **REGISTERED VEHICLES**

₹1,33,000/-

RATED POWER: 1200 W

PEAK POWER: 3000 W

RANGE/CHARGE: 80/100/150KMS

BATTERY: 60V 36AH/60V 50AH

LOADING CAPACITY: 180KG

RATED POWER: 2000 W