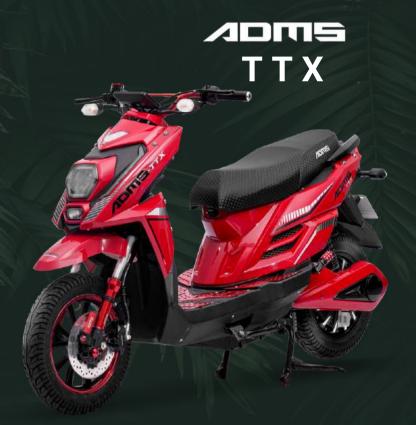

₹97,000/-

RATED POWER: 250 W

PEAK POWER: 1000 W

RANGE/CHARGE: 70/100KMS

BATTERY: 48V 26AH/60V 36AH

LOADING CAPACITY: 150KG

#### NON REGISTERED VEHICLES

RATED POWER: 250 W PEAK POWER: 1000 W

RANGE/CHARGE: 60/100KMS

BATTERY: 48V 26AH/60V 36AH/60V 7AH

LOADING CAPACITY: 180KG

₹97,000/-

RATED POWER: 250 W

PEAK POWER: 1000 W

RANGE/CHARGE: 60/100KMS

BATTERY: 48V 26AH/60V 36AH

LOADING CAPACITY: 180KG

RATED POWER: 1200 W

PEAK POWER: 2500 W

RANGE/CHARGE: 100/150KMS

BATTERY: 52.2V 42AH/52.2V 52AH

LOADING CAPACITY: 180KG

#### NON REGISTERED VEHICLES

₹99,000/-

RATED POWER: 250 W

PEAK POWER: 1200 W

RANGE/CHARGE: 80/100KMS

BATTERY: 60V 26AH/60V 36AH

LOADING CAPACITY: 250KG

₹1,15,000/-

RATED POWER: 250 W

PEAK POWER: 1500 W

RANGE/CHARGE: 100/200KMS

BATTERY: 60V 36AH/60V 72AH

LOADING CAPACITY: 200KG

₹1,10,000/-

RATED POWER: 1200 W

PEAK POWER: 2500 W

RANGE/CHARGE: 100/150KMS

BATTERY: 60V 36AH/60V 72AH

LOADING CAPACITY: 180KG

#### **REGISTERED VEHICLES**

₹1,33,000/-

RATED POWER: 1200 W

PEAK POWER: 3000 W

RANGE/CHARGE: 80/100/150KMS

BATTERY: 60V 36AH/60V 50AH

LOADING CAPACITY: 180KG

RATED POWER: 2000 W

PEAK POWER: 4000 W

RANGE/CHARGE: 100KMS

BATTERY: 60V 36AH

LOADING CAPACITY: 180KG

## ₹1,35,000/-

RATED POWER: 2.5KW

PEAK POWER: 5KW

RANGE/CHARGE: 90/150KMS

BATTERY: 72V 40AH/72V 48AH

LOADING CAPACITY: 180KG

# ₹1,85,000/-

RATED POWER: 3000 W

PEAK POWER: 6000 W

RANGE/CHARGE: 90/150KMS

BATTERY: 72V 45AH/72V 58AH

LOADING CAPACITY: 300KG

## ₹79,800/-

RATED POWER: 1000 W

PEAK POWER: 2000 W

RANGE/CHARGE: 60/100KMS

BATTERY: 48V 30AH/60V 36AH/60V 7AH\*

LOADING CAPACITY: 180KG