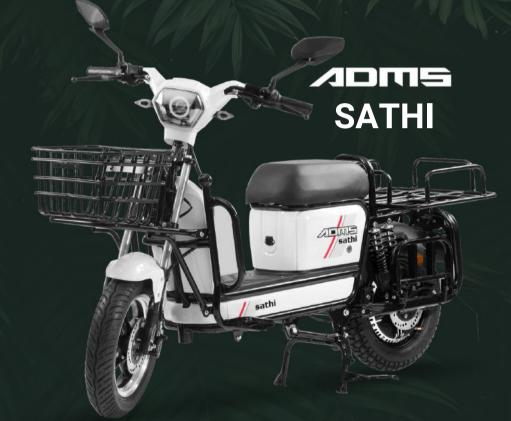

₹97,000/-

RATED POWER: 250 W

PEAK POWER: 1000 W

RANGE/CHARGE: 70/100KMS

BATTERY: 48V 26AH/60V 36AH

LOADING CAPACITY: 150KG

#### NON REGISTERED VEHICLES

RATED POWER: 250 W PEAK POWER: 1000 W

RANGE/CHARGE: 60/100KMS

BATTERY: 48V 26AH/60V 36AH/60V 7AH

LOADING CAPACITY: 180KG

₹97,000/-

RATED POWER: 250 W

PEAK POWER: 1000 W

RANGE/CHARGE: 60/100KMS

BATTERY: 48V 26AH/60V 36AH

LOADING CAPACITY: 180KG

RATED POWER: 1200 W

PEAK POWER: 2500 W

RANGE/CHARGE: 100/150KMS

BATTERY: 52.2V 42AH/52.2V 52AH

LOADING CAPACITY: 180KG

#### NON REGISTERED VEHICLES

₹99,000/-

RATED POWER: 250 W

PEAK POWER: 1200 W

RANGE/CHARGE: 80/100KMS

BATTERY: 60V 26AH/60V 36AH

LOADING CAPACITY: 250KG

₹1,15,000/-

RATED POWER: 250 W

PEAK POWER: 1500 W

RANGE/CHARGE: 100/200KMS

BATTERY: 60V 36AH/60V 72AH

LOADING CAPACITY: 200KG

₹1,10,000/-

RATED POWER: 1200 W

PEAK POWER: 2500 W

RANGE/CHARGE: 100/150KMS

BATTERY: 60V 36AH/60V 72AH

LOADING CAPACITY: 180KG

#### **REGISTERED VEHICLES**

₹1,33,000/-

RATED POWER: 1200 W

PEAK POWER: 3000 W

RANGE/CHARGE: 80/100/150KMS

BATTERY: 60V 36AH/60V 50AH

LOADING CAPACITY: 180KG

RATED POWER: 2000 W

PEAK POWER: 4000 W

RANGE/CHARGE: 100KMS

BATTERY: 60V 36AH

LOADING CAPACITY: 180KG

## ₹1,35,000/-

RATED POWER: 2.5KW

PEAK POWER: 5KW

RANGE/CHARGE: 90/150KMS

BATTERY: 72V 40AH/72V 48AH

LOADING CAPACITY: 180KG

# ₹1,85,000/-

RATED POWER: 3000 W

PEAK POWER: 6000 W

RANGE/CHARGE: 90/150KMS

BATTERY: 72V 45AH/72V 58AH

LOADING CAPACITY: 300KG

## ₹79,800/-

RATED POWER: 1000 W

PEAK POWER: 2000 W

RANGE/CHARGE: 60/100KMS

BATTERY: 48V 30AH/60V 36AH/60V 7AH\*

LOADING CAPACITY: 180KG