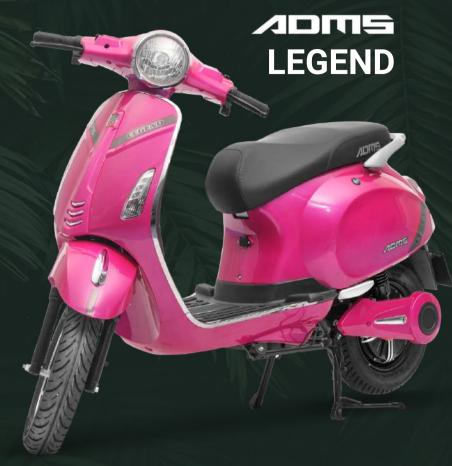

₹97,000/-

RATED POWER: 250 W

PEAK POWER: 1000 W

RANGE/CHARGE: 70/100KMS

BATTERY: 48V 26AH/60V 36AH

LOADING CAPACITY: 150KG

#### NON REGISTERED VEHICLES

RATED POWER: 250 W PEAK POWER: 1000 W

RANGE/CHARGE: 60/100KMS

BATTERY: 48V 26AH/60V 36AH/60V 7AH

LOADING CAPACITY: 180KG

₹97,000/-

RATED POWER: 250 W

PEAK POWER: 1000 W

RANGE/CHARGE: 60/100KMS

BATTERY: 48V 26AH/60V 36AH

LOADING CAPACITY: 180KG

RATED POWER: 1200 W

PEAK POWER: 2500 W

RANGE/CHARGE: 100/150KMS

BATTERY: 52.2V 42AH/52.2V 52AH

LOADING CAPACITY: 180KG

#### NON REGISTERED VEHICLES

₹99,000/-

RATED POWER: 250 W

PEAK POWER: 1200 W

RANGE/CHARGE: 80/100KMS

BATTERY: 60V 26AH/60V 36AH

LOADING CAPACITY: 250KG

₹1,15,000/-

RATED POWER: 250 W

PEAK POWER: 1500 W

RANGE/CHARGE: 100/200KMS

BATTERY: 60V 36AH/60V 72AH

LOADING CAPACITY: 200KG

₹1,10,000/-

RATED POWER: 1200 W

PEAK POWER: 2500 W

RANGE/CHARGE: 100/150KMS

BATTERY: 60V 36AH/60V 72AH

LOADING CAPACITY: 180KG

#### **REGISTERED VEHICLES**

₹1,33,000/-

RATED POWER: 1200 W

PEAK POWER: 3000 W

RANGE/CHARGE: 80/100/150KMS

BATTERY: 60V 36AH/60V 50AH

LOADING CAPACITY: 180KG

RATED POWER: 2000 W

PEAK POWER: 4000 W

RANGE/CHARGE: 100KMS

BATTERY: 60V 36AH

LOADING CAPACITY: 180KG

## ₹1,35,000/-

RATED POWER: 2.5KW

PEAK POWER: 5KW

RANGE/CHARGE: 90/150KMS

BATTERY: 72V 40AH/72V 48AH

LOADING CAPACITY: 180KG

# ₹1,85,000/-

RATED POWER: 3000 W

PEAK POWER: 6000 W

RANGE/CHARGE: 90/150KMS

BATTERY: 72V 45AH/72V 58AH

LOADING CAPACITY: 300KG

## ₹79,800/-

RATED POWER: 1000 W

PEAK POWER: 2000 W

RANGE/CHARGE: 60/100KMS

BATTERY: 48V 30AH/60V 36AH/60V 7AH\*

LOADING CAPACITY: 180KG