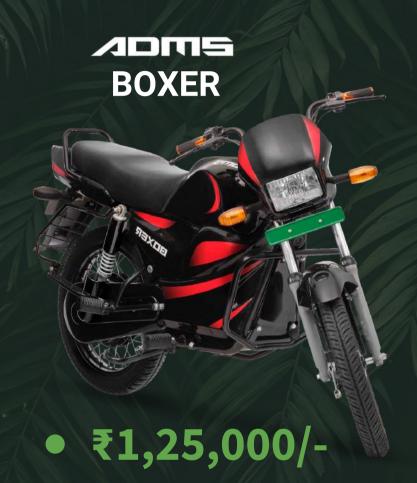

₹97,000/-

RATED POWER: 250 W

PEAK POWER: 1000 W

RANGE/CHARGE: 70/100KMS

BATTERY: 48V 26AH/60V 36AH

LOADING CAPACITY: 150KG

#### NON REGISTERED VEHICLES

RATED POWER: 250 W PEAK POWER: 1000 W

RANGE/CHARGE: 60/100KMS

BATTERY: 48V 26AH/60V 36AH/60V 7AH

LOADING CAPACITY: 180KG

₹97,000/-

RATED POWER: 250 W

PEAK POWER: 1000 W

RANGE/CHARGE: 60/100KMS

BATTERY: 48V 26AH/60V 36AH

LOADING CAPACITY: 180KG

RATED POWER: 1200 W

PEAK POWER: 2500 W

RANGE/CHARGE: 100/150KMS

BATTERY: 52.2V 42AH/52.2V 52AH

LOADING CAPACITY: 180KG

#### NON REGISTERED VEHICLES

₹99,000/-

RATED POWER: 250 W

PEAK POWER: 1200 W

RANGE/CHARGE: 80/100KMS

BATTERY: 60V 26AH/60V 36AH

LOADING CAPACITY: 250KG

₹1,15,000/-

RATED POWER: 250 W

PEAK POWER: 1500 W

RANGE/CHARGE: 100/200KMS

BATTERY: 60V 36AH/60V 72AH

LOADING CAPACITY: 200KG

₹1,10,000/-

RATED POWER: 1200 W

PEAK POWER: 2500 W

RANGE/CHARGE: 100/150KMS

BATTERY: 60V 36AH/60V 72AH

LOADING CAPACITY: 180KG

#### **REGISTERED VEHICLES**

₹1,33,000/-

RATED POWER: 1200 W

PEAK POWER: 3000 W

RANGE/CHARGE: 80/100/150KMS

BATTERY: 60V 36AH/60V 50AH

LOADING CAPACITY: 180KG

RATED POWER: 2000 W

PEAK POWER: 4000 W

RANGE/CHARGE: 100KMS

BATTERY: 60V 36AH

LOADING CAPACITY: 180KG

## ₹1,35,000/-

RATED POWER: 2.5KW

PEAK POWER: 5KW

RANGE/CHARGE: 90/150KMS

BATTERY: 72V 40AH/72V 48AH

LOADING CAPACITY: 180KG

# ₹1,85,000/-

RATED POWER: 3000 W

PEAK POWER: 6000 W

RANGE/CHARGE: 90/150KMS

BATTERY: 72V 45AH/72V 58AH

LOADING CAPACITY: 300KG

## ₹79,800/-

RATED POWER: 1000 W

PEAK POWER: 2000 W

RANGE/CHARGE: 60/100KMS

BATTERY: 48V 30AH/60V 36AH/60V 7AH\*

LOADING CAPACITY: 180KG