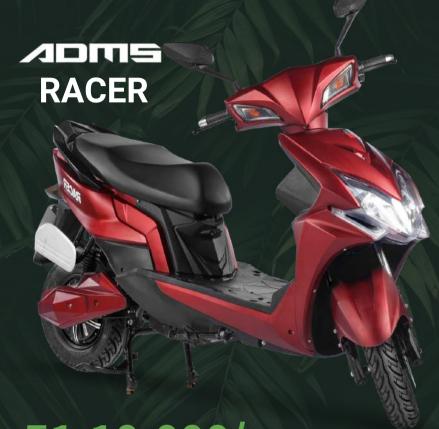

₹97,000/-

RATED POWER: 250 W

PEAK POWER: 1000 W

RANGE/CHARGE: 70/100KMS

BATTERY: 48V 26AH/60V 36AH

LOADING CAPACITY: 150KG